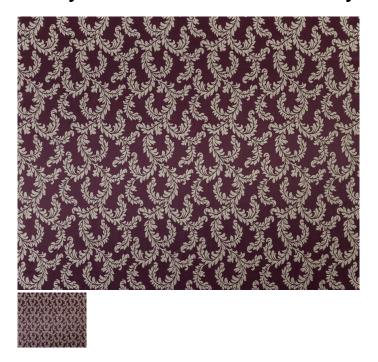

## Description

A traditionally elegant collection of luxurious contemporary satin jacquards and printed velvets. Anzio, a large scale damask, depicts scrolling leaves and stylised fruits, creating decadence in any interiors, complimented by smaller scale jacquards. Melfi, medallion, and Ortona, hand painted Jacobean, both printed on a luxurious velvet, perfect for upholstery as well as curtains. Available in a rich and indulgent colour palette, from decadent berry to deep inks and emeralds.