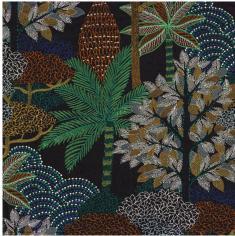

## Description

It begins with the tentative chirping of one bird. Then a whole chorus erupts from these imaginary trees, coloured like the feathers of peacocks and birds of paradise. "Voyage imaginaire" introduces a landscape at dawn, when nature reawakens. With small Impressionist strokes, the colours come together and merge into flamboyant bushes. Dawn breaks to reveal the beauty of the landscape and, on the fabrics, plumage, colours and foliage become one.