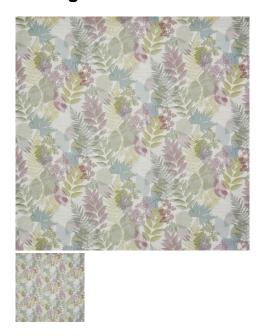

## **Prestigious Textiles Wilderness Forest 4048/987**

Prestigious Textiles Wilderness Forest 4048/987

Rating: Not Rated Yet **Price** 

Ask a question about this product

Manufacturer Prestigious Textiles

## Description

An ode to the enduring trend for inviting the outdoors in, Wilderness encapsulates an ethereal range of prints and leaf-inspired jacquards for simplistic beauty. A tonal effect leaf embroidery complements the collection's botanical designs, truly blurring the distinction between the outdoors and in. Finished on a slub-based, sustainably sourced cotton ideal for upholstery, the collection's PT Eco prints present depth and visual interest for a range of spaces. A varied palette anchored in nature rounds off the collection's intrinsic connection to the outdoors, spanning zesty lime tones to warming Autumnal oranges