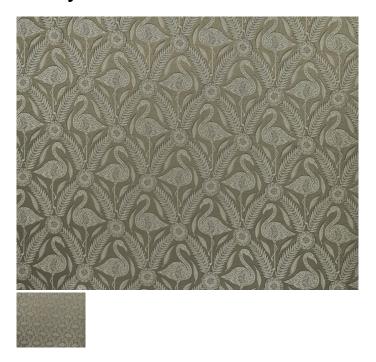

## Description

Provence is underpinned by its playful narrative that exudes blissful romanticism. Inspired by the wonders of nature, natural leaf trails are teamed with decorative textures and Beaux, our stunning flamingo design. These gorgeous satin jacquards create a sense of timeless beauty which allows you the opportunity to lose yourself in the rich colours and detailed designs. Available in 5 beautiful palettes varying from rich ochres through to deep river tones with softer touches of sage, pebble, and truffle.