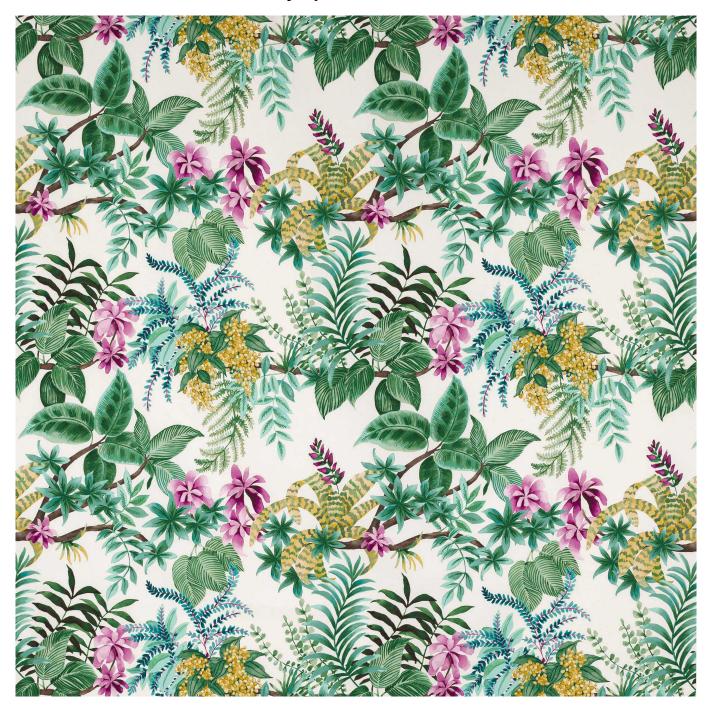

## **Manuel Canovas Castellane Olympia M4100-02**

Manuel Canovas Castellane Olympia M4100-02

Rating: Not Rated Yet

1 / 2

| Price                                                                                                                                                                                                   |
|---------------------------------------------------------------------------------------------------------------------------------------------------------------------------------------------------------|
| Ask a question about this product                                                                                                                                                                       |
| Manufacturer <u>Manuel Canovas</u>                                                                                                                                                                      |
|                                                                                                                                                                                                         |
|                                                                                                                                                                                                         |
| Description                                                                                                                                                                                             |
|                                                                                                                                                                                                         |
|                                                                                                                                                                                                         |
| The tropical foliage of the jungle with its vibrant variety of vines, leaves and flowers has been playfully depicted in watercolour and printed onto pure cotton ground with a beautifully crisp drape. |