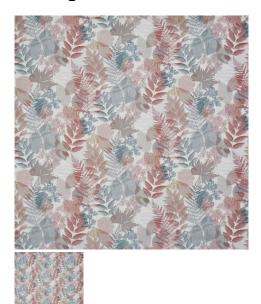

## **Prestigious Textiles Wilderness Forest 4048/321**

Prestigious Textiles Wilderness Forest 4048/321

Rating: Not Rated Yet

Price

Ask a question about this product

Manufacturer<u>Prestigious Textiles</u>

## Description

An ode to the enduring trend for inviting the outdoors in, Wilderness encapsulates an ethereal range of prints and leaf-inspired jacquards for simplistic beauty. A tonal effect leaf embroidery complements the collection's botanical designs, truly blurring the distinction between the outdoors and in. Finished on a slub-based, sustainably sourced cotton ideal for upholstery, the collection's PT Eco prints present depth and visual interest for a range of spaces. A varied palette anchored in nature rounds off the collection's intrinsic connection to the outdoors, spanning zesty lime tones to warming Autumnal oranges