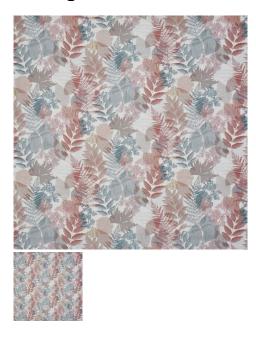

## Description

An ode to the enduring trend for inviting the outdoors in, Wilderness encapsulates an ethereal range of prints and leaf-inspired jacquards for simplistic beauty. A tonal effect leaf embroidery complements the collection's botanical designs, truly blurring the distinction between the outdoors and in. Finished on a slub-based, sustainably sourced cotton ideal for upholstery, the collection's PT Eco prints present depth and visual interest for a range of spaces. A varied palette anchored in nature rounds off the collection's intrinsic connection to the outdoors, spanning zesty lime tones to warming Autumnal oranges